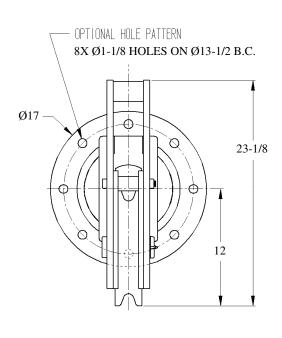

### BALANCED HEAD FAIRLEAD FLANGE MOUNTED

# MD-712



#### STANDARD FEATURES

- Designed for Breaking Strength of 1" (26 mm) EIPS Wire Rope, 103,400 LBS, with 90°Wrap on the Sheave and 360° Rotation of Swivelhead
- Cast Steel Sheave with Hardened Rope Groove for Longer Life
- Sealed Grease Lubricated Tapered Roller Bearings in Sheave and Swivelhead
- Weld Down Mounting Base
- Removable Guide Roller
- Epoxy Primer Coating

#### **OPTIONAL FEATURES**

- Customized Design to Suit Your Application
- Tail Sheaves / Tail Rollers
- Stainless Steel or Nylon Sheaves
- Bolt Down Mounting Base
- Load Monitoring System
- Three Coat Marine Paint System
- Third Party Certification





WEIGHT: 390 LBS

\* DIMENSIONS SUBJECT TO CHANGE WITHOUT NOTICE\*

## Smith Berger Marine, Inc. - Mooring & Towing Solutions

7915 10<sup>th</sup> Ave. S., Seattle, WA 98108 USA Tel. 206.764.4650 - Toll Free 888.726.1688 - Fax 206.764.4653 E-mail: sales@smithberger.com - Web: www.smithberger.com