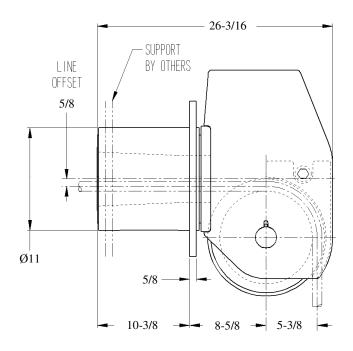

### BALANCED HEAD FAIRLEAD FLANGE MOUNTED

# MD-712



#### STANDARD FEATURES

- Designed for Breaking Strength of 1" (26 mm) EIPS Wire Rope, 103,400 LBS, with 90°Wrap on the Sheave and 360° Rotation of Swivelhead
- Cast Steel Sheave with Hardened Rope Groove for Longer Life
- Sealed Grease Lubricated Tapered Roller Bearings in Sheave and Swivelhead
- Weld Down Mounting Base
- Removable Guide Roller
- Epoxy Primer Coating

#### **OPTIONAL FEATURES**

- Customized Design to Suit Your Application
- Tail Sheaves / Tail Rollers
- Stainless Steel or Nylon Sheaves
- Bolt Down Mounting Base
- Load Monitoring System
- Three Coat Marine Paint System
- Third Party Certification





WEIGHT: 390 LBS

\* DIMENSIONS SUBJECT TO CHANGE WITHOUT NOTICE\*

## Smith Berger Marine, Inc. - Mooring & Towing Solutions

7915 10<sup>th</sup> Ave. S., Seattle, WA 98108 USA Tel. 206.764.4650 - Toll Free 888.726.1688 - Fax 206.764.4653 E-mail: sales@smithberger.com - Web: www.smithberger.com